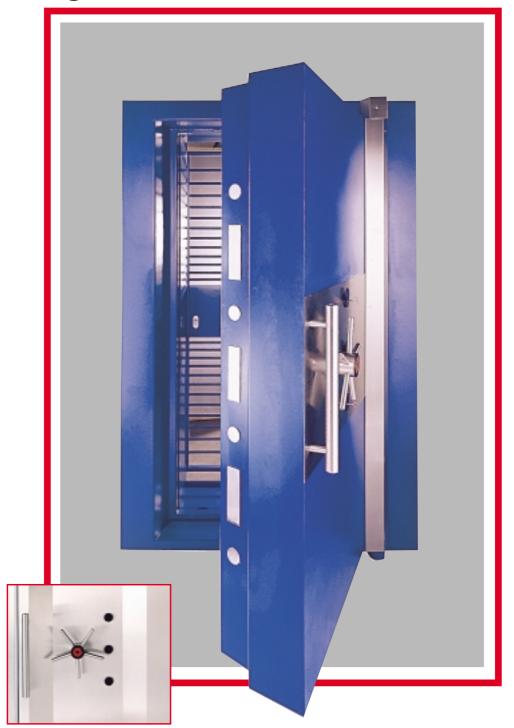

# Strongroom Door RSD XI KB

Rosengrens Strongroom Door, grade XI KB, tested and approved by the German VdS Test Institute in accordance with the CEN/Euro burglary standard. The KB approval guarantees highest protection against diamond core drilling.

#### Attractive design

The RSD XI can be finished in a range of colours with a decorative aluminium facia to complement the vault area. As an alternative the front of the door can be finished in stainless steel.

#### Lock alternatives

For grade XI doors three class C(3) approved high security locks are required. For RSD XI KB the following alternatives are available:

- Three key locks
- Three combination locks
- Three electronic high security locks
- A combination of above locks.

# Solid frame - High security

The solid frame construction increases the security of the door and enables installation in wall thicknesses up to 700 mm.

Example: Two keylocks and one electronic lock.