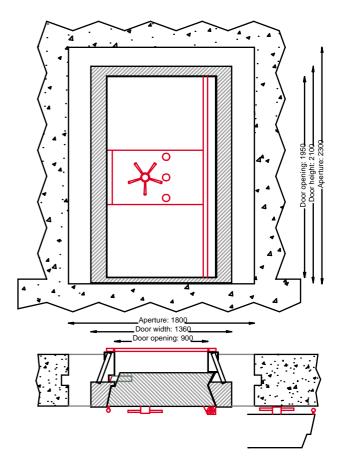

# Solid frame - High security

The solid frame construction increases the security of the door and enables installation in wall thicknesses up to 700 mm.

Example: Two keylocks and one electronic lock.

#### **Options:**

- Frame for 400-500 mm wall basic door
- Frame for 500-600 mm wall
- Frame for 600-700 mm wall
- Stainless steel front finish
- Water protection
- Emergency internal release handle (no label).
- Door operated light switch
- Alarm kit according to VdS requirements.